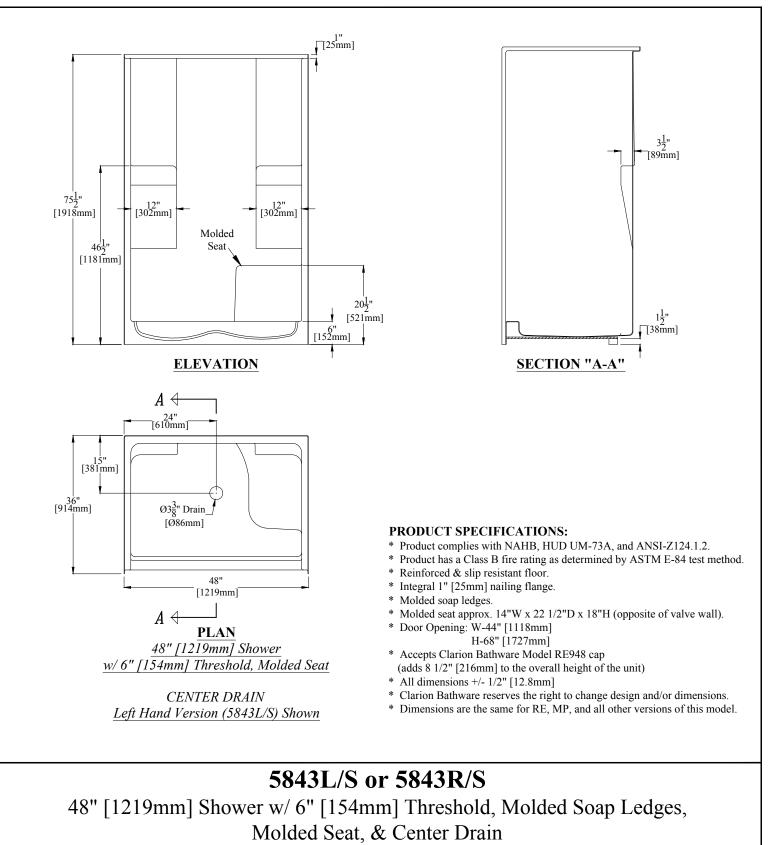

| BATHWARE                                 | Phone: (814) 226-5374<br>Toll Free: (800) 576-9228<br>Fax: (814) 226-0730<br>www.clarionbathware.com | Signatures For Approval:<br>Customer:<br>Arch./Engr: | Date: | Dwg. #<br>5843L/S or R/S<br>-CUT |
|------------------------------------------|------------------------------------------------------------------------------------------------------|------------------------------------------------------|-------|----------------------------------|
| 44 Amsler Ave.<br>Shippenville, PA 16254 |                                                                                                      | Quote #: Job Name:                                   |       | Dwg. By: NMH<br>DATE: 6/5/2017   |